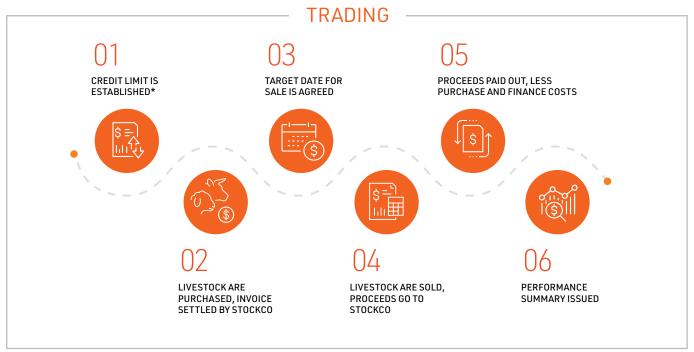

#### FINANCE PROCESS

At StockCo we provide 100% livestock finance, then step back and let you do what you do best – whether that's trading or breeding livestock.

StockCo can also release equity in your livestock – improving your cashflow and giving you the opportunity to maximise your profits.

#### FINANCE APPLICATION PROCESS

At StockCo, we've made our finance application process as simple as possible. It works in two distinct stages.

## STAGE

This is an initial assessment to help us understand your financial position and your requirements.

To complete this stage, we require you to provide us with:

- ✓ Completed application form/privacy declaration
- Current Statement of Position
- Completed Farm and Livestock Summary
- ✓ Your ideal funding requirements/proposition
- ✓ Photo ID of the applicants and guarantors (if applicable)
- Certified trust or partnership deeds (if applicable)
- Copy of rates notice for your farming properties to validate property details

# STAGE 02

## The purpose of this stage is to help us understand your business and your farming background.

It involves a **farm visit** to assess your operation first-hand, and gives us the chance to explain our solutions to you in further detail – answering any questions you might have. We may also request additional information at this point, such as financial accounts, historical kill results or cashflow forecasts.

At the end of this process a credit assessment will be provided to our internal credit team, who will typically turn the **credit decision** around within 24 hours.

You will be informed of the credit assessment outcome. If the facility is approved, documentation will be prepared by StockCo and sent to you.

Documentation will include a Master Livestock Agreement and Guarantee(s) (if applicable). Also included will be:

- 3rd party access form for PIC (MLA form), enabling StockCo to confirm that the RFID numbers of any cattle financed are on the approved property/ies PICs
- Landlord, agistment or feedlot acknowledgement (may be applicable if livestock is on leased land, on agistment or being custom fed)
- ✓ Standard trustee certificate (as applicable).